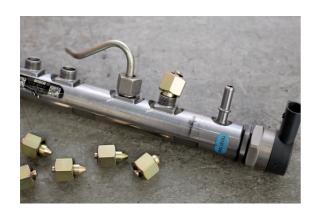

## M15 Injection Fuel Rail Blanking & Sealing Plug Set - for

The BMW N47 (2.0L) and N57 (3.0L) diesel engines are equipped with a high pressure Bosch fuel rail just like any other common rail diesel engine, but they use M15 threads where the injection pipes fit the rail rather than the traditional M12 and M14 connectors. This makes isolating individual fuel lines when running injector and rail pressure diagnostics a challenge. This new M15 injection fuel rail blanking & sealing plug set provides the necessary and correctly sized metal blanking plugs that allow the technician to blank off and seal individual injector circuits when performing pressure diagnostic tests.