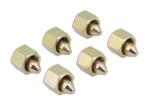

## **Additional Information**

- Applications include: BMW 1 Series (2007 2015), 3 Series (from 2008), 4 Series (from 2013), 5 Series (2009 2017), 6 Series (2011 2019), 7 Series (2008 2015), X1 (2009 2015), X3 (2011 2017), X4 (2014 2018), X5 (2010 2018) and X6 (2010 2019).
- Engine applications include: N47 2.0L and N57 3.0L diesel.
- Set of 6, M15 x 1mm, high pressure fuel rail blanking plugs. Made in Sheffield.
- · Designed to allow fuel system pressure testing and seal the system to prevent dirt ingress during system service and maintenance.
- For standard M12 and M14 equipped CRD systems, use Laser Injection Rail Blanking Plugs CRD, Part No. 7668.