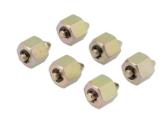

## **Additional Information**

- Applications include: BMW 1 Series (2007 2015), 3 Series (from 2008), 4 Series (from 2013), 5 Series (2009 2017), 6 Series (2011 2019), 7 Series (2008 2015), X1 (2009 2015), X3 (2011 2017), X4 (2014 2018), X5 (2010 2018) and X6 (2010 2019).
- Engine applications include: N47 2.0L and N57 3.0L diesel.
- Set of 6, M15 x 1mm, high pressure fuel rail blanking plugs. Made in Sheffield.
- · Designed to allow fuel system pressure testing and seal the system to prevent dirt ingress during system service and maintenance.
- For standard M12 and M14 equipped CRD systems, use Laser Injection Rail Blanking Plugs CRD, Part No. 7668.