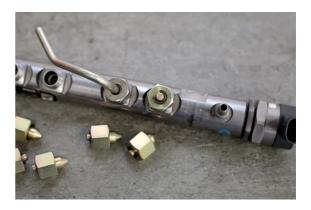

## M15 Injection Fuel Rail Blanking & Sealing Plug Set - for

The BMW N47 (2.0L) and N57 (3.0L) diesel engines are equipped with a high pressure Bosch fuel rail just like any other common rail diesel engine, but they use M15 threads where the injection pipes fit the rail rather than the traditional M12 and M14 connectors. This makes isolating individual fuel lines when running injector and rail pressure diagnostics a challenge. This new M15 injection fuel rail blanking & sealing plug set provides the necessary and correctly sized metal blanking plugs that allow the technician to blank off and seal individual injector circuits when performing pressure diagnostic tests.