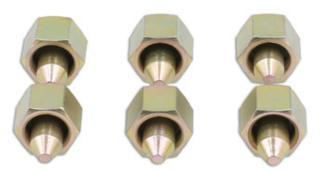

## M15 Injection Fuel Rail Blanking & Sealing Plug Set - for

The BMW N47 (2.0L) and N57 (3.0L) diesel engines are equipped with a high pressure Bosch fuel rail just like any other common rail diesel engine, but they use M15 threads where the injection pipes fit the rail rather than the traditional M12 and M14 connectors. This makes isolating individual fuel lines when running injector and rail pressure diagnostics a challenge. This new M15 injection fuel rail blanking & sealing plug set provides the necessary and correctly sized metal blanking plugs that allow the technician to blank off and seal individual injector circuits when performing pressure diagnostic tests.

## **Additional Information**

- Applications include: BMW 1 Series (2007 2015), 3 Series (from 2008), 4 Series (from 2013), 5 Series (2009 2017), 6 Series (2011 2019), 7 Series (2008 2015), X1 (2009 2015), X3 (2011 2017), X4 (2014 2018), X5 (2010 2018) and X6 (2010 2019).
- Engine applications include: N47 2.0L and N57 3.0L diesel.
- Set of 6, M15 x 1mm, high pressure fuel rail blanking plugs. Made in Sheffield.
- · Designed to allow fuel system pressure testing and seal the system to prevent dirt ingress during system service and maintenance.
- For standard M12 and M14 equipped CRD systems, use Laser Injection Rail Blanking Plugs CRD, Part No. 7668.